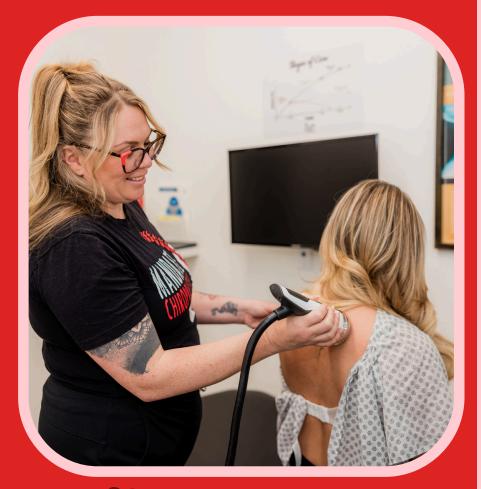

## FOCUSED SHOCKWAVE THERAPY

Do you want to stay away from surgery & medication for your chronic pain? Don't miss out on our upcoming FSW Therapy Workshop!

This is your chance to learn more about this innovative treatment, get educated by experts, and experience your first trial session. Take the first step toward finally finding relief!